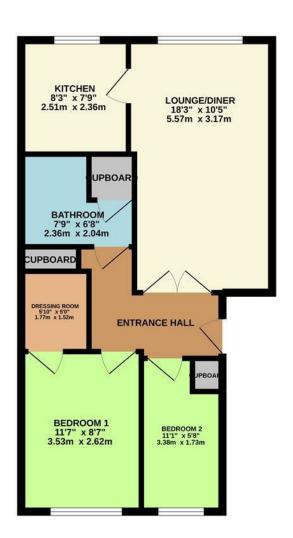

## Riverside Court, North Chingford, E4 7UN £220,000 Leasehold

TOTAL FLOOR AREA: 552 s.ft. (52.2 s.g.m.) approx.

Whilst every attempt has been made to ensure the accuracy of the floorping noctained here, measurements of doors, windows, noons and any other items are approximate and no responsibility is taken for any error, omission on ris-statement. This plant is for flushsarine purposes only and should be used as such by any prospective purchaser. The environment of the properties of the properties of the state of the properties of the