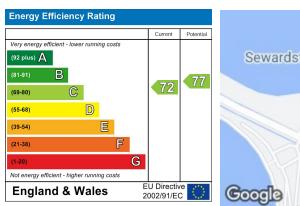

Leasehold

EPC Rating C

Council Tax Band C

Lease Term 189 Years From December 1986

Service Charges £204 Per Month Including The Ground Rent

The Agent has not tested any apparatus ,equipment, fixtures and fittings or services and so cannot verify that they are in working order or fit for the purpose. A buyer is advised to obtain verification from their solicitor or surveyor.

EPC Rating C

Council Tax Band C

Lease Term 189 Years From December 1986

Service Charges £204 Per Month Including The Ground Rent